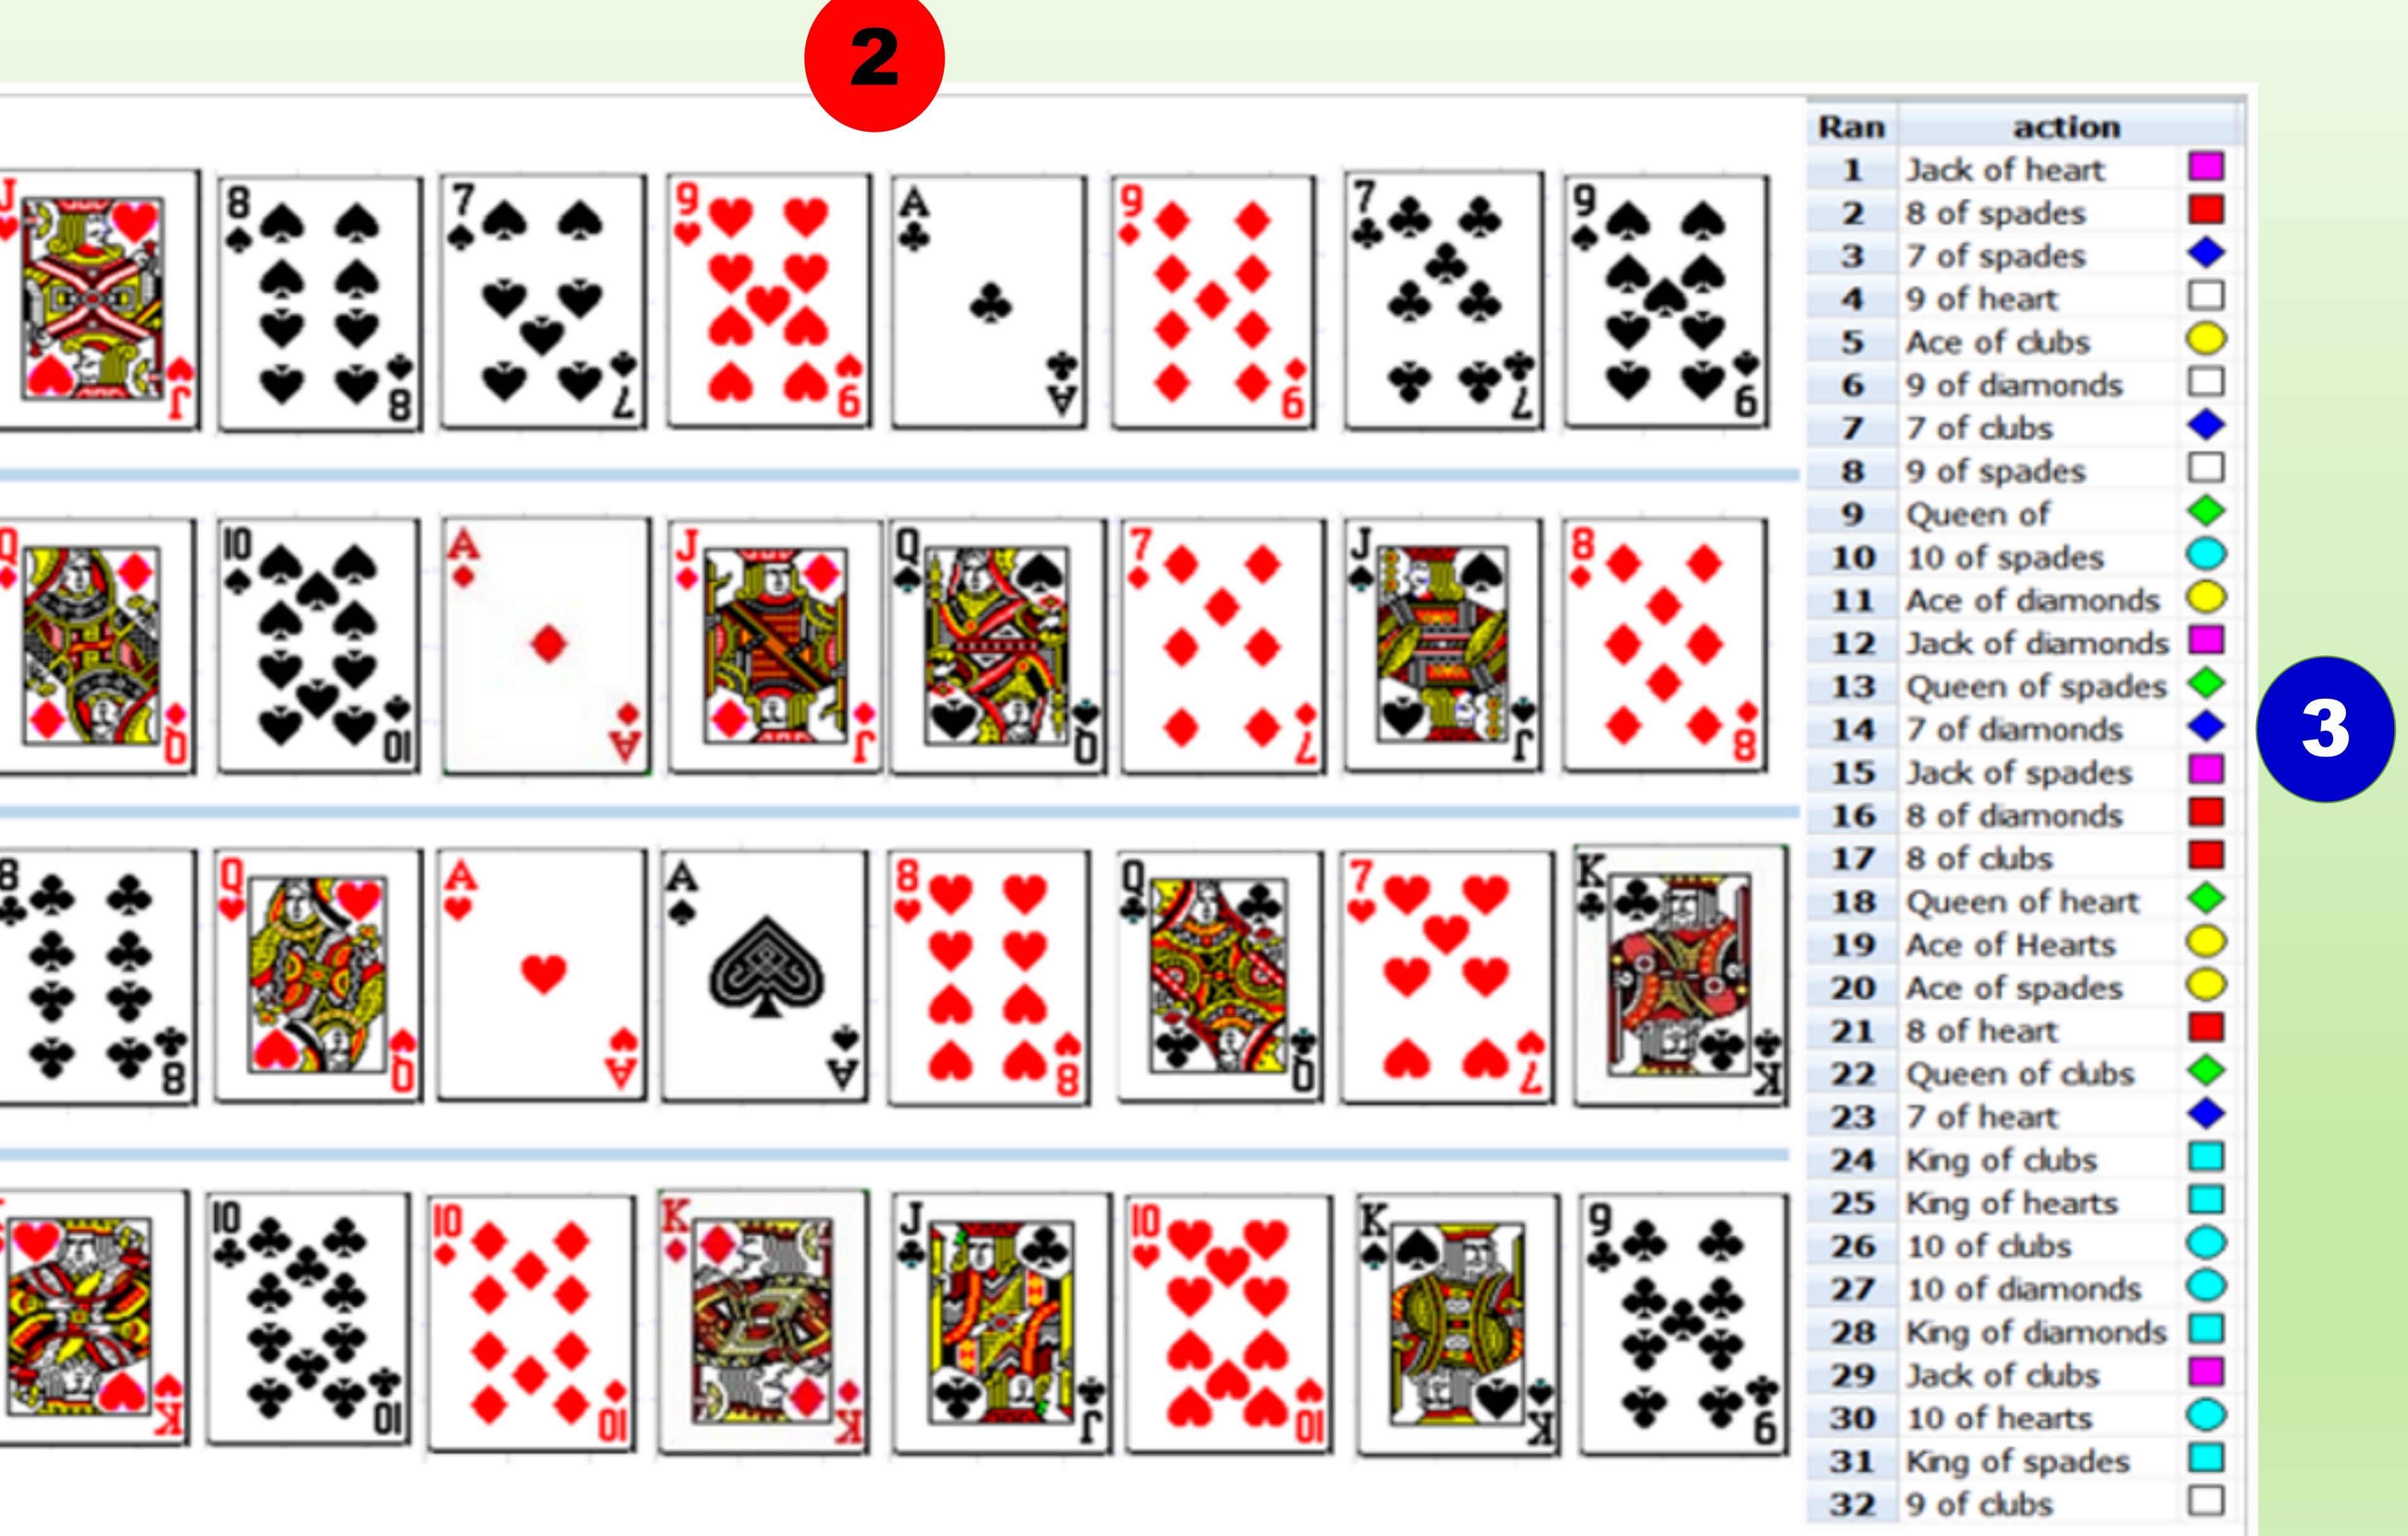

# Storage and result consistency Figure 1 illustrates how the actions : (1) of the card are stored by PROMETHEE, and (2) the way the card was stored in his table, (3) PROMETHEE flow with rank of actions co-operating to the way of storage of the Ombiasy (2). Figure 1: General Presentation of Consultation Treatment "Home Problem"

## **Reading the card** These 32 cards are arranged with 4 lines and 8 columns, there are different ways of reading cards on the table namely:

> line reading from left to right and vice versa of cards stored on the table counting from 1 to 7

> the upward and downward reading of the cards on the table that respects the counting order of 1 to 7

> diagonal reading according to direction of the reading from top to bottom and vice versa, cards on the table, this case the counting order is from 1 to 4

## The **Ombiasy** takes both top and bottom cards, then stowed from left to right. Each card has its own characteristic, reading the card is the end point of consultation result with the corresponding drug prescription