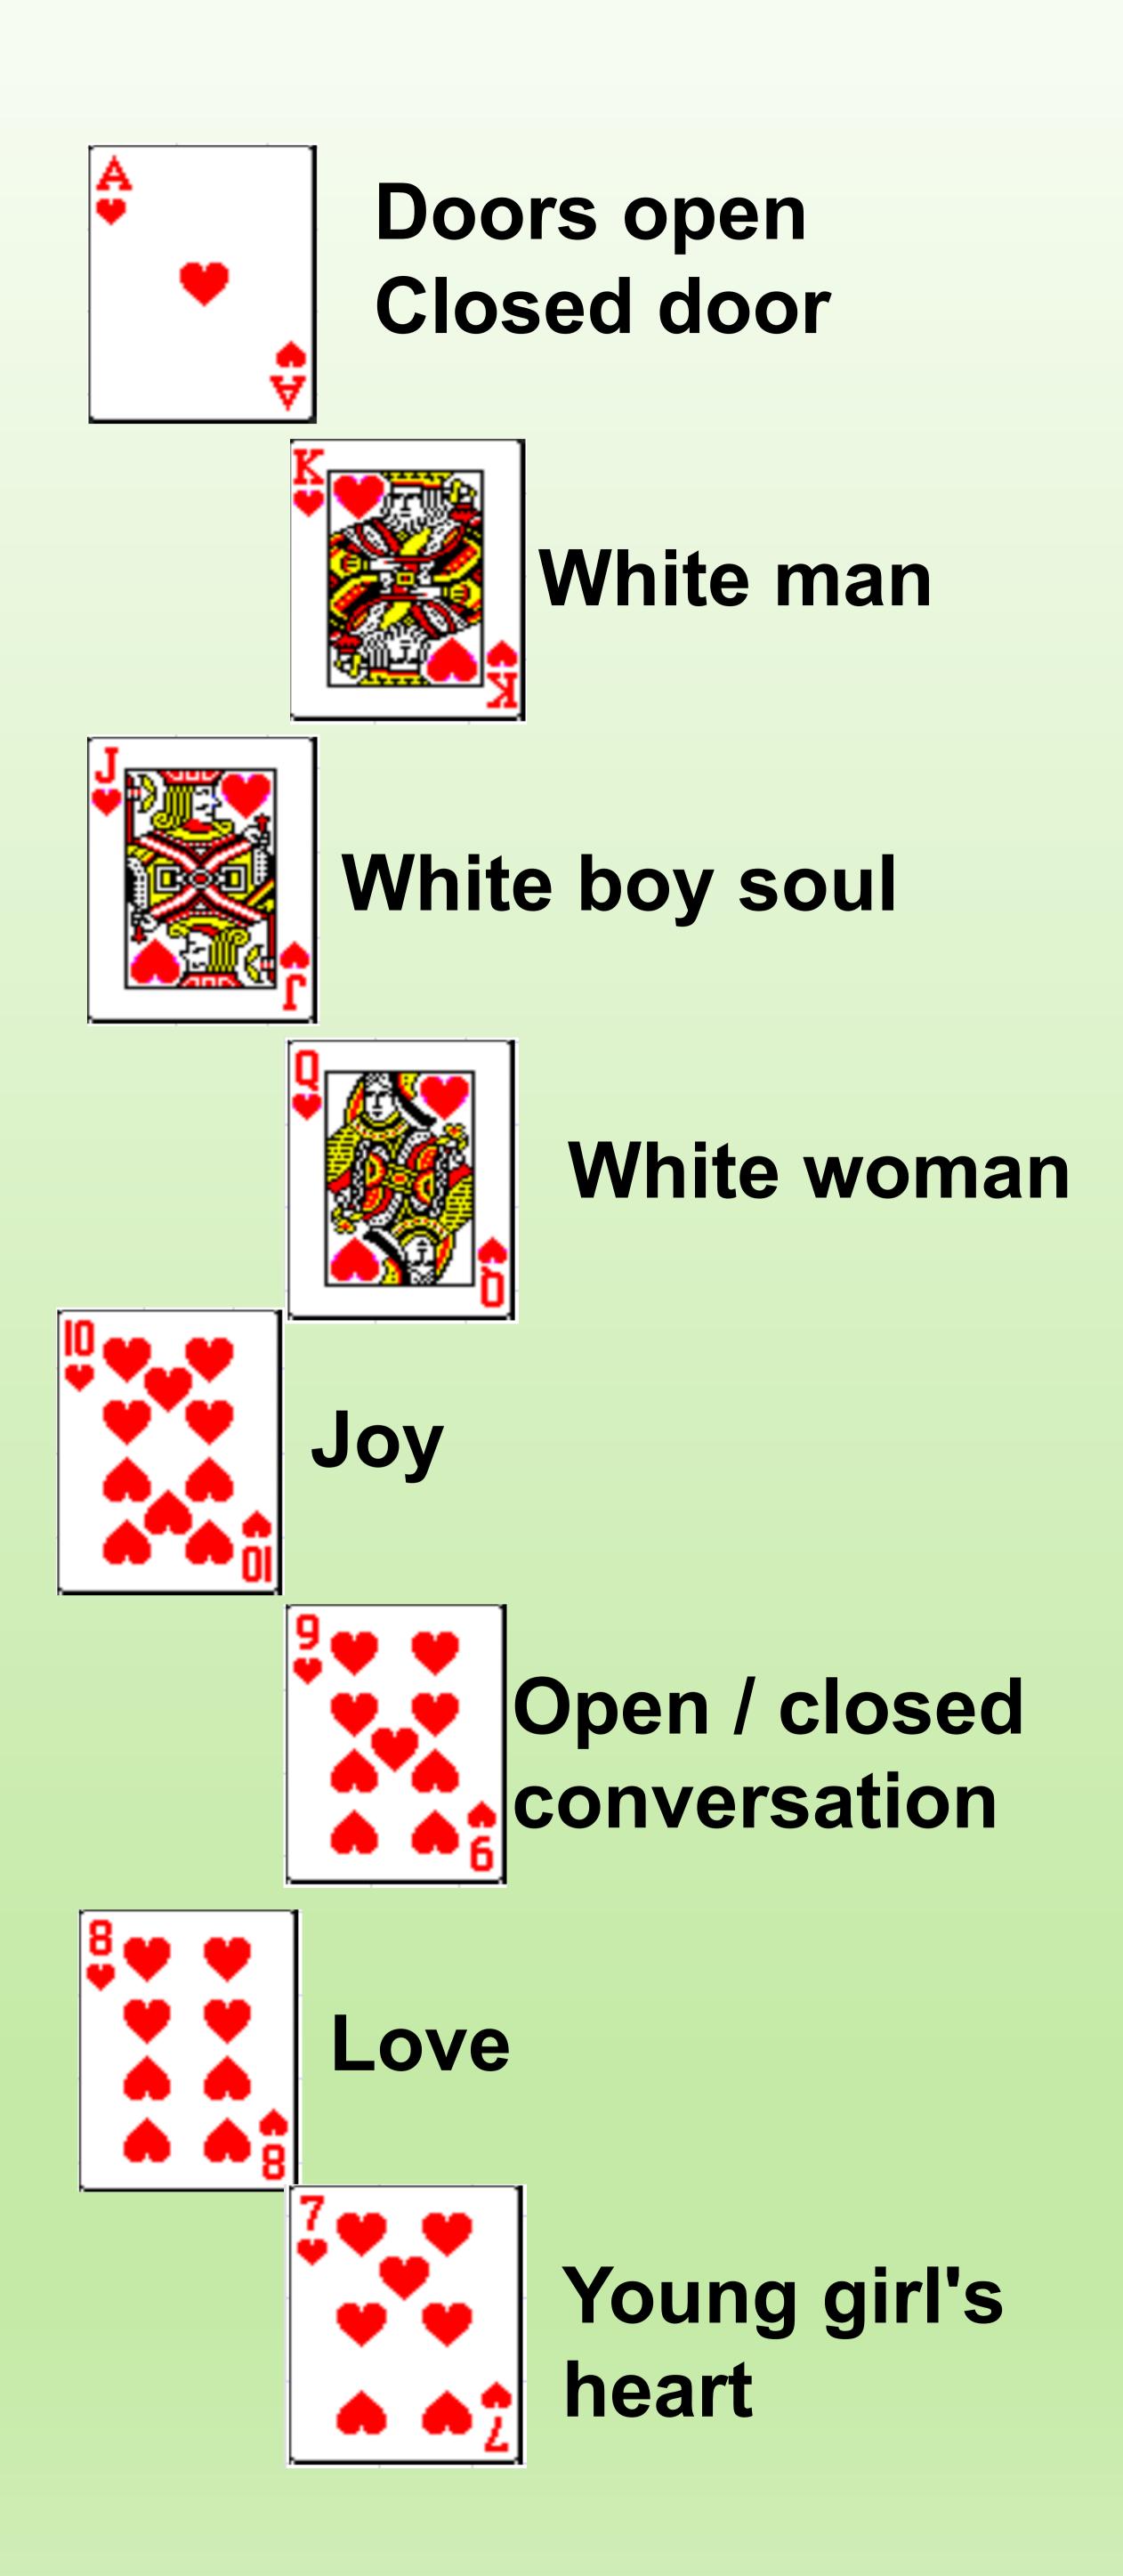

color of white skin. consultation.

In our example: the husband is symbolized by King of Heart, his soul is Valet of heart, Reading the card storage on the table describes the results and drugs for the

table.

10

**E-PROMETHEE DAYS 2020 Rabat, Marroco, June 2-4 : RAKOTOARIVELO Jean Baptiste** 

Haughty Incarnation

Spirit incarnate

White woman Incarnation

Annihilate, lose Challenge

> Young man's heart

Man with skin Clear

Boy soul Light-skinned

Woman at light skin

**Grey-grey** Trouble, emotion

Grief, sad Disease