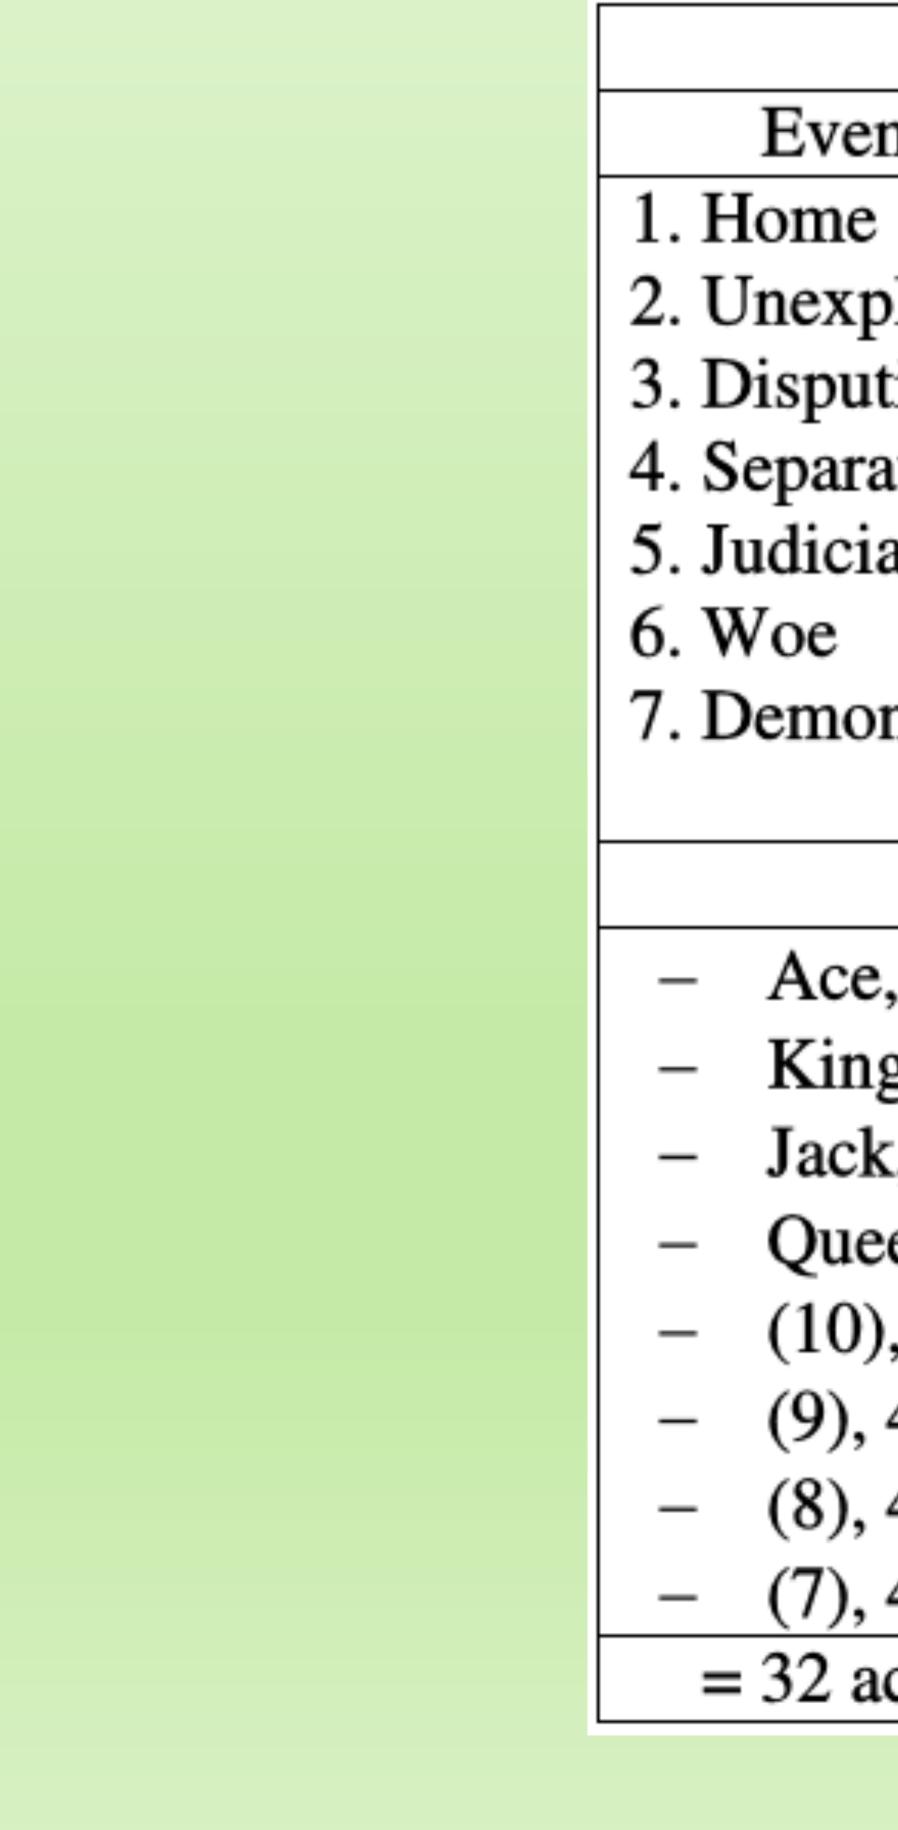

### This table represents the 28 criteria divided into 4 groups (Event consulted, wish event, event retaliated

### and the actions are the 32 cards coded by its color according to the cases of criteria studied. These 32 cards are composed of : Ace, King, Jack, Queen, 10, 9, 8, and 7 of 4 colors each (Spades, Heart,

### **Table 1: Summary of Criteria and Action**

|                      | 28                                 |
|----------------------|------------------------------------|
| Event consulted      | Wish event                         |
| Iome                 | 1. Attracting the cust             |
| Jnexplained diseases | 2. Pass the exam                   |
| Disputions           | 3. Getting married                 |
| Separations          | 4. Having a baby                   |
| udicial case         | 5. Healing                         |
| Noe                  | 6. Having property                 |
| Demonic Possession   | 7. Power, politics                 |
|                      |                                    |
|                      | ALTERNA                            |
| Ace, 4 colors        | <ul> <li>Ace, 4 colors</li> </ul>  |
| King, 4 colors       | <ul> <li>King, 4 colors</li> </ul> |
| Jack, 4 colors       | <ul> <li>Jack, 4 colors</li> </ul> |
| Queen, 4 colors      | - Queen, 4 colors                  |
| (10), 4 colors       | - (10), 4 colors                   |
| (9), 4 colors        | - (9), 4 colors                    |
| (8), 4 colors        | - (8), 4 colors                    |
| (7), 4 colors        | - (7), 4 colors                    |
| = 32 actions         | = 32 actions                       |
|                      |                                    |

| CRITE  | RIA                                 |               |
|--------|-------------------------------------|---------------|
|        | Event retaliated                    | Event pro     |
| tomer  | 1. Exile                            | 1. Property p |
|        | 2. Doing harm                       | 2. Body prot  |
|        | 3. Murder                           | 3. Service pr |
|        | 4. Destruction                      | 4. Harm prot  |
|        | <ol><li>Abnormal blockage</li></ol> | 5. Family pro |
|        | 6. Disagreements                    | 6. Farming p  |
|        | <ol><li>Psycho disease</li></ol>    | 7. Breeding   |
|        |                                     |               |
| ATIVES | S OR ACTIONS                        | 1             |
|        | <ul> <li>Ace, 4 colors</li> </ul>   | – Ace, 4 c    |
|        | <ul> <li>King, 4 colors</li> </ul>  | – King, 4     |
|        | <ul> <li>Jack, 4 colors</li> </ul>  | – Jack, 4     |
|        | <ul> <li>Queen, 4 colors</li> </ul> | – Queen,      |
|        | - (10), 4 colors                    | - (10), 4 c   |
|        | - (9), 4 colors                     | - (9), 4 cc   |
|        | - (8), 4 colors                     | - (8), 4 cc   |
|        | - (7), 4 colors                     | - (7), 4 cc   |
|        | = 32 actions                        | = 32  action  |
|        |                                     |               |

rotection protection tection orotection otection rotection protection protection

colors colors colors 4 colors colors olors olors olors ons