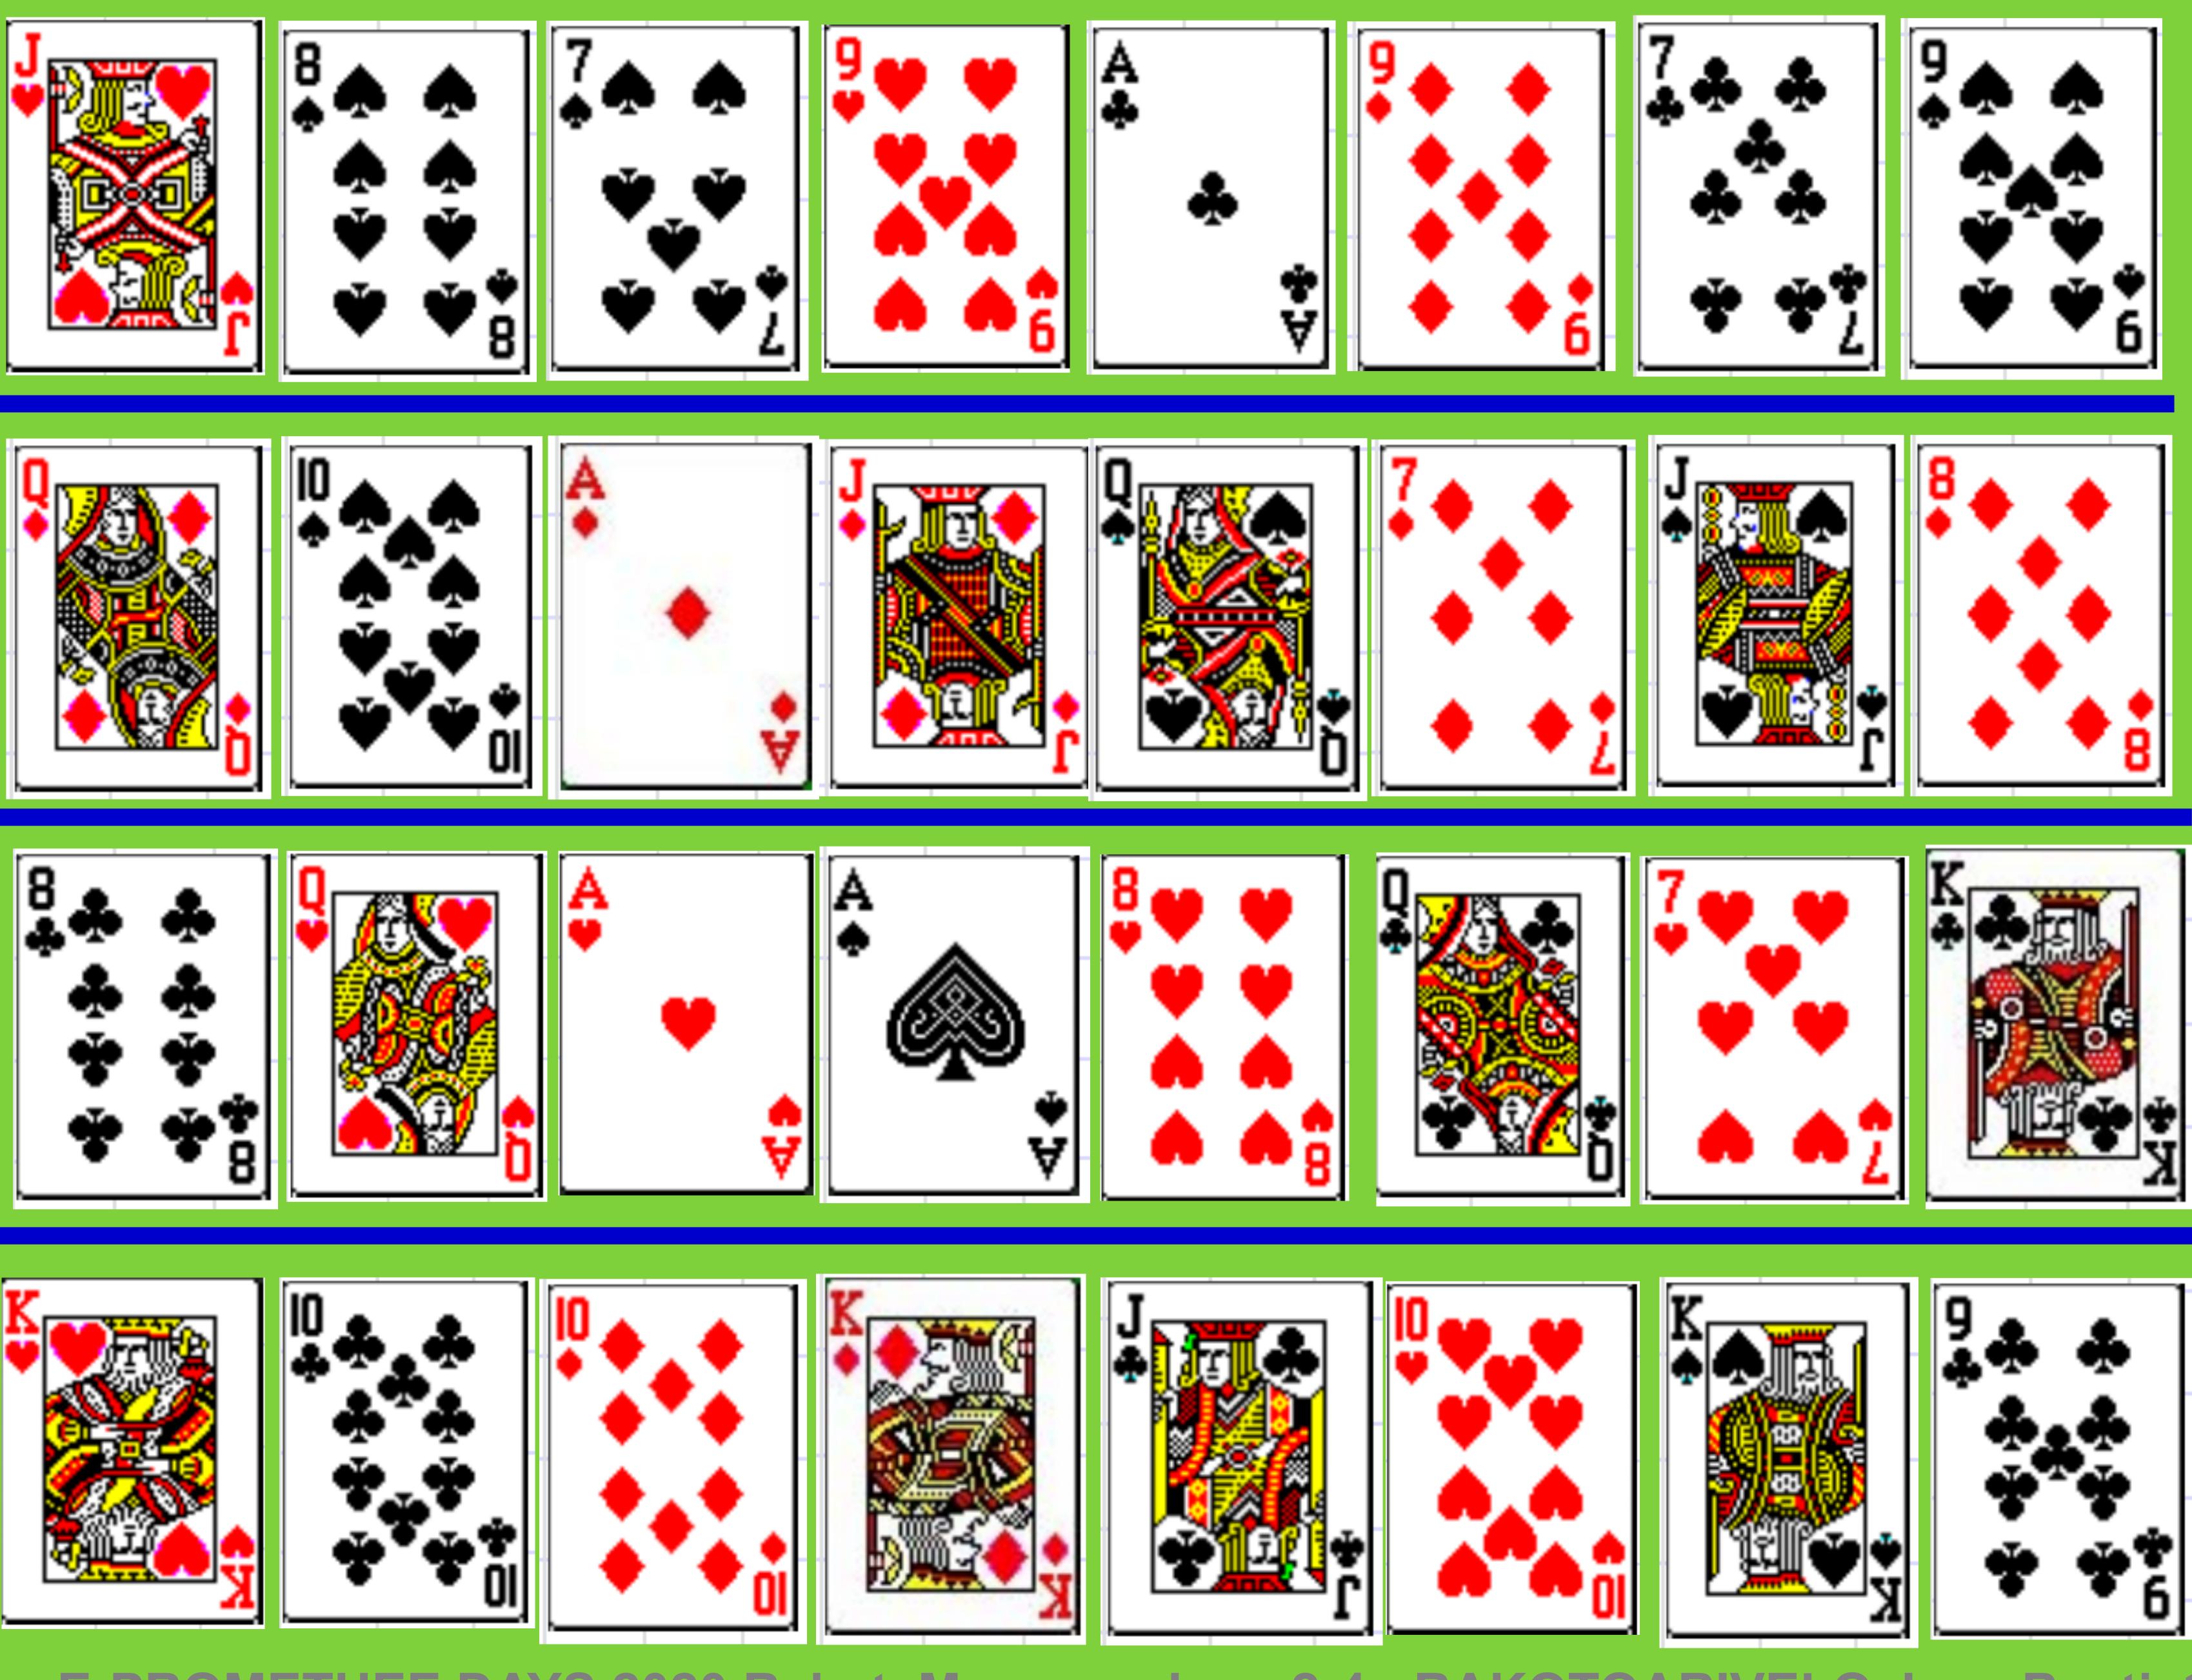

## The **Ombiasy** takes both top and bottom cards, then stowed from left to right. Each card has its own characteristic, reading the card is the end point of consultation result with the corresponding drug prescription

## **Reading the card** These 32 cards are arranged with 4 lines and 8 columns, there are different ways of reading cards on the table namely:

> line reading from left to right and vice versa of cards stored on the table counting from 1 to 7

> the upward and downward reading of the cards on the table that respects the counting order of 1 to 7

> diagonal reading according to direction of the reading from top to bottom and vice versa, cards on the table, this case the counting order is from 1 to 4

# Storage and result consistency Figure 1 illustrates how the actions : (1) of the card are stored by PROMETHEE, and (2) the way the card was stored in his table, (3) PROMETHEE flow with rank of actions co-operating to the way of storage of the Ombiasy (2). Figure 1: General Presentation of Consultation Treatment "Home Problem"