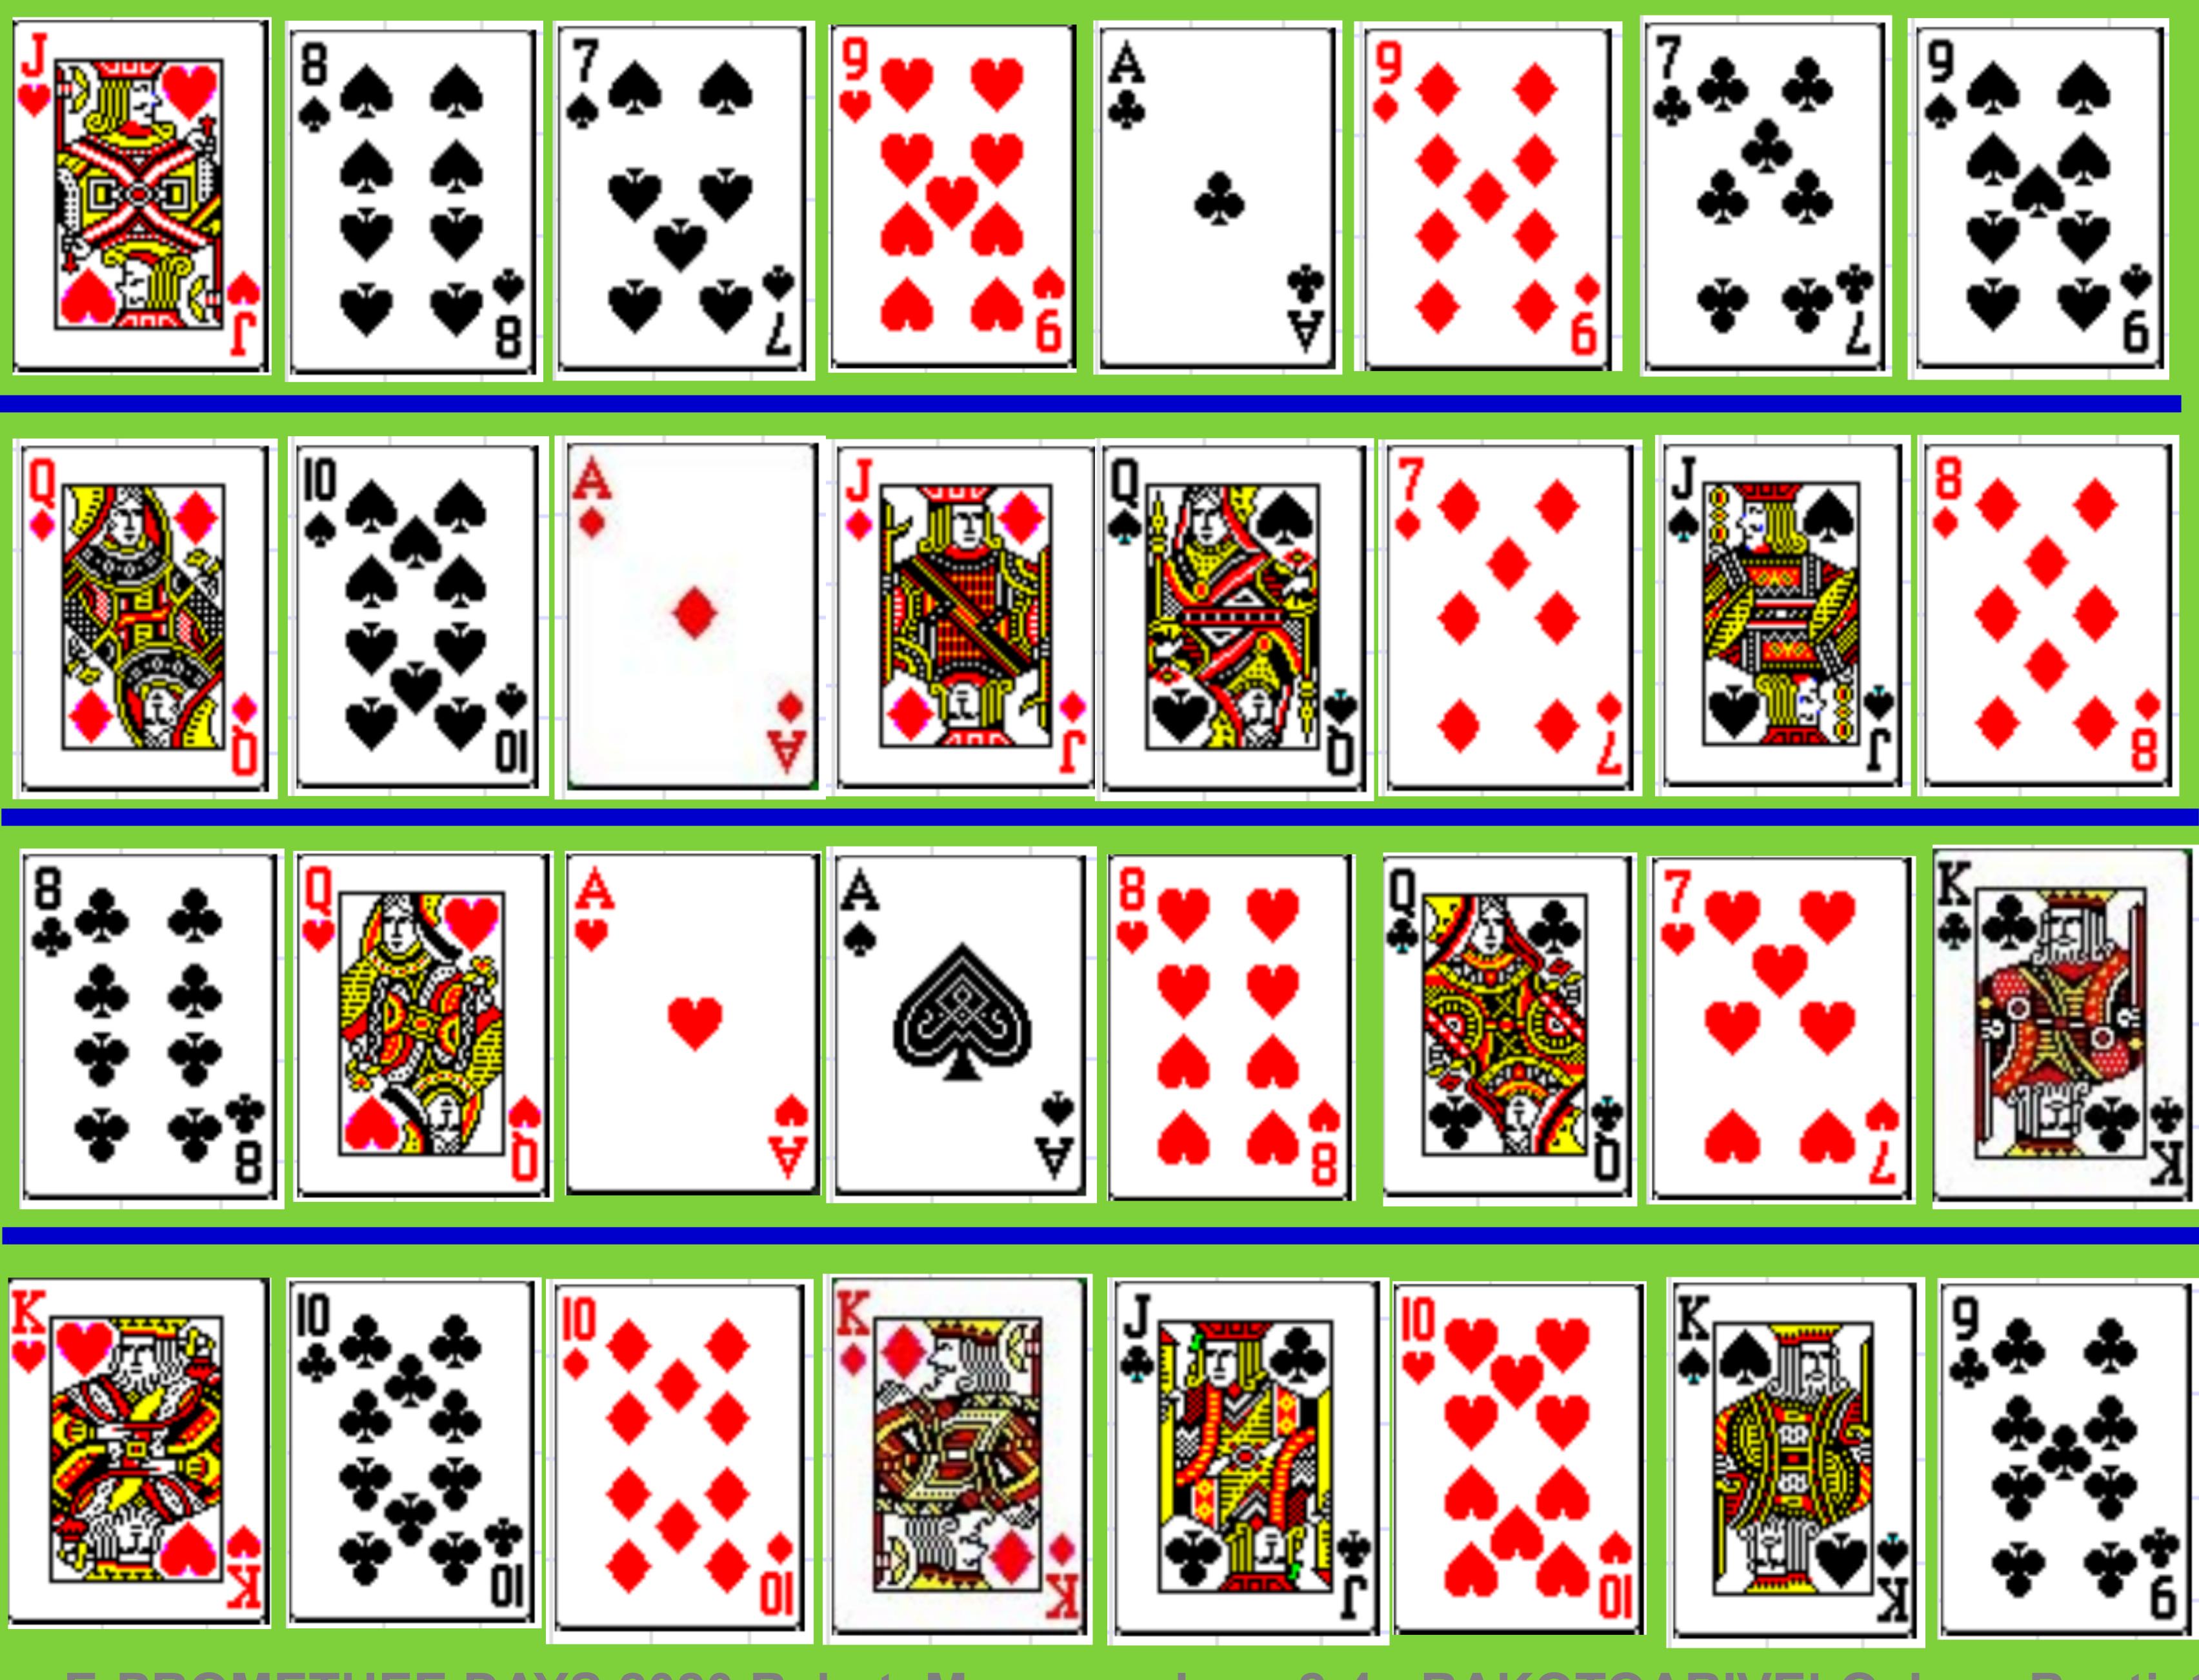

## The **Ombiasy** takes both top and bottom cards, then stowed from left to right. Each card has its own characteristic, reading the card is the end point of consultation result with the corresponding drug prescription

## **Reading the card** These 32 cards are arranged with 4 lines and 8 columns, there are different ways of reading cards on the table namely:

> line reading from left to right and vice versa of cards stored on the table counting from 1 to 7

# Storage and result consistency Figure 1 illustrates how the actions : (1) of the card are stored by PROMETHEE, and (2) the way the card was stored in his table, (3) PROMETHEE flow with rank of actions co-operating to the way of storage of the Ombiasy (2). Figure 1: General Presentation of Consultation Treatment "Home Problem"