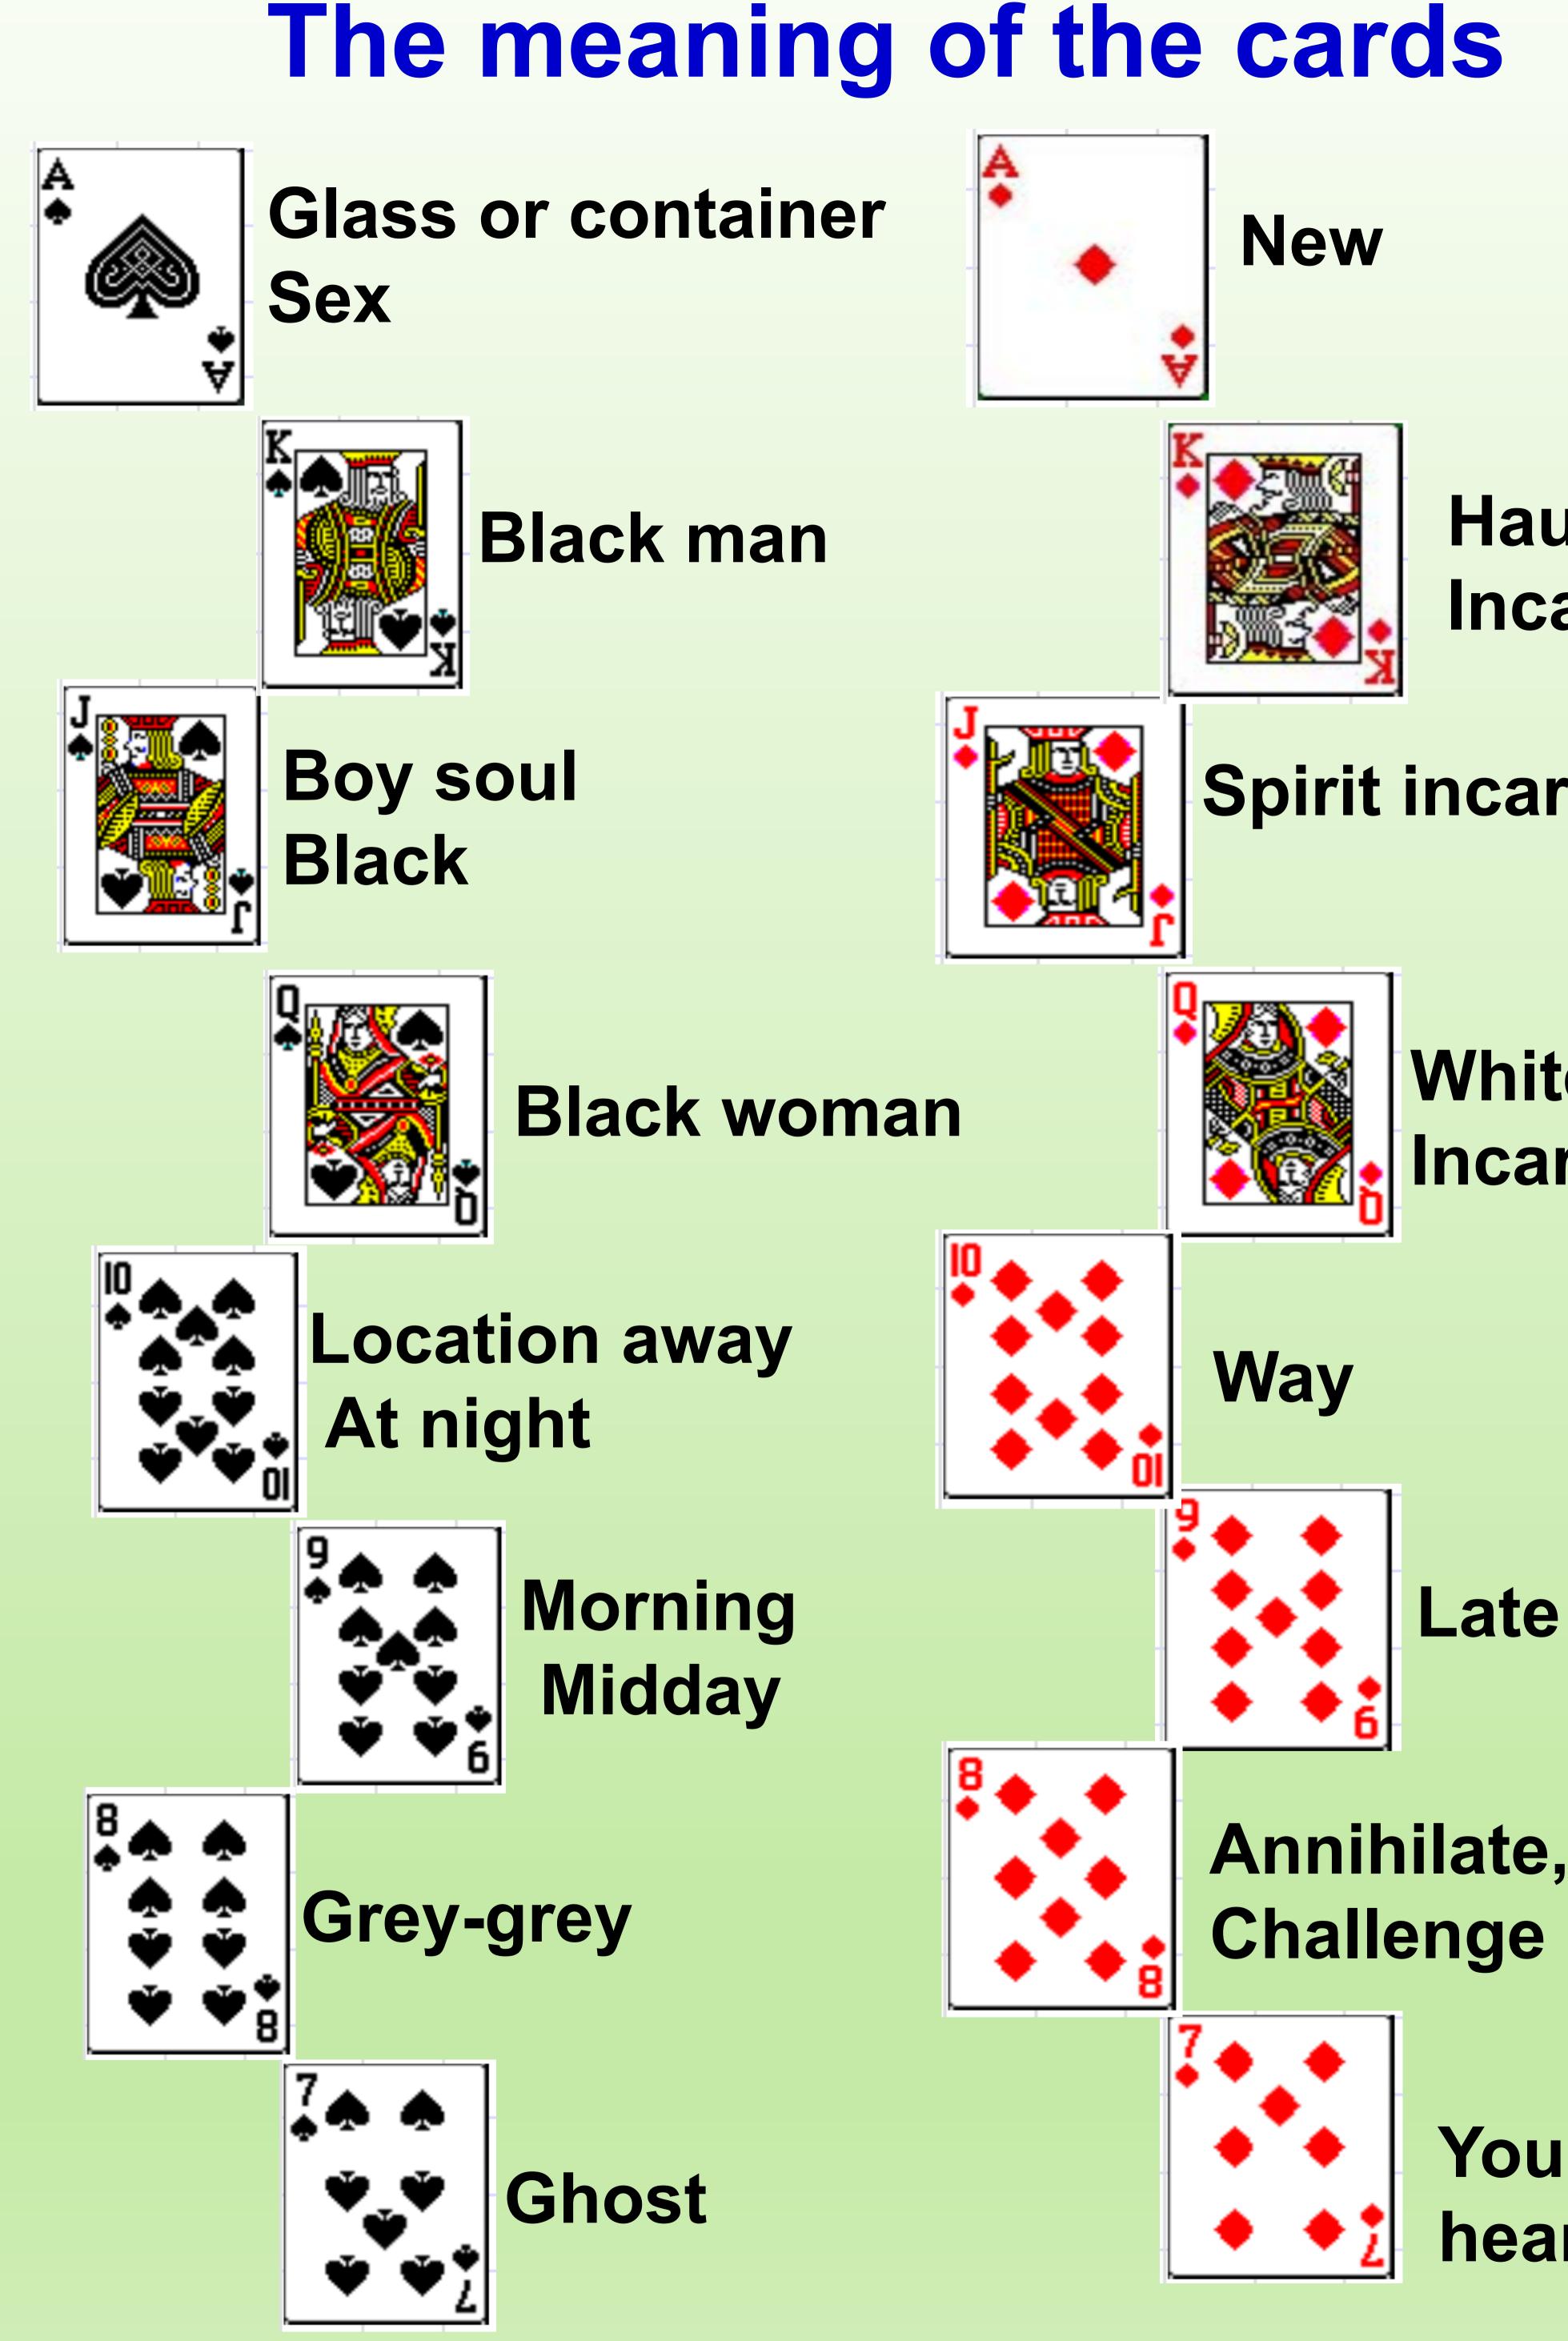

table.

10

**E-PROMETHEE DAYS 2020 Rabat, Marroco, June 2-4 : RAKOTOARIVELO Jean Baptiste** 

Haughty Incarnation

Spirit incarnate

White woman Incarnation

Annihilate, lose Challenge

> Young man's heart

Man with skin Clear

Boy soul Light-skinned

Woman at light skin

**Grey-grey** Trouble, emotion

Grief, sad Disease