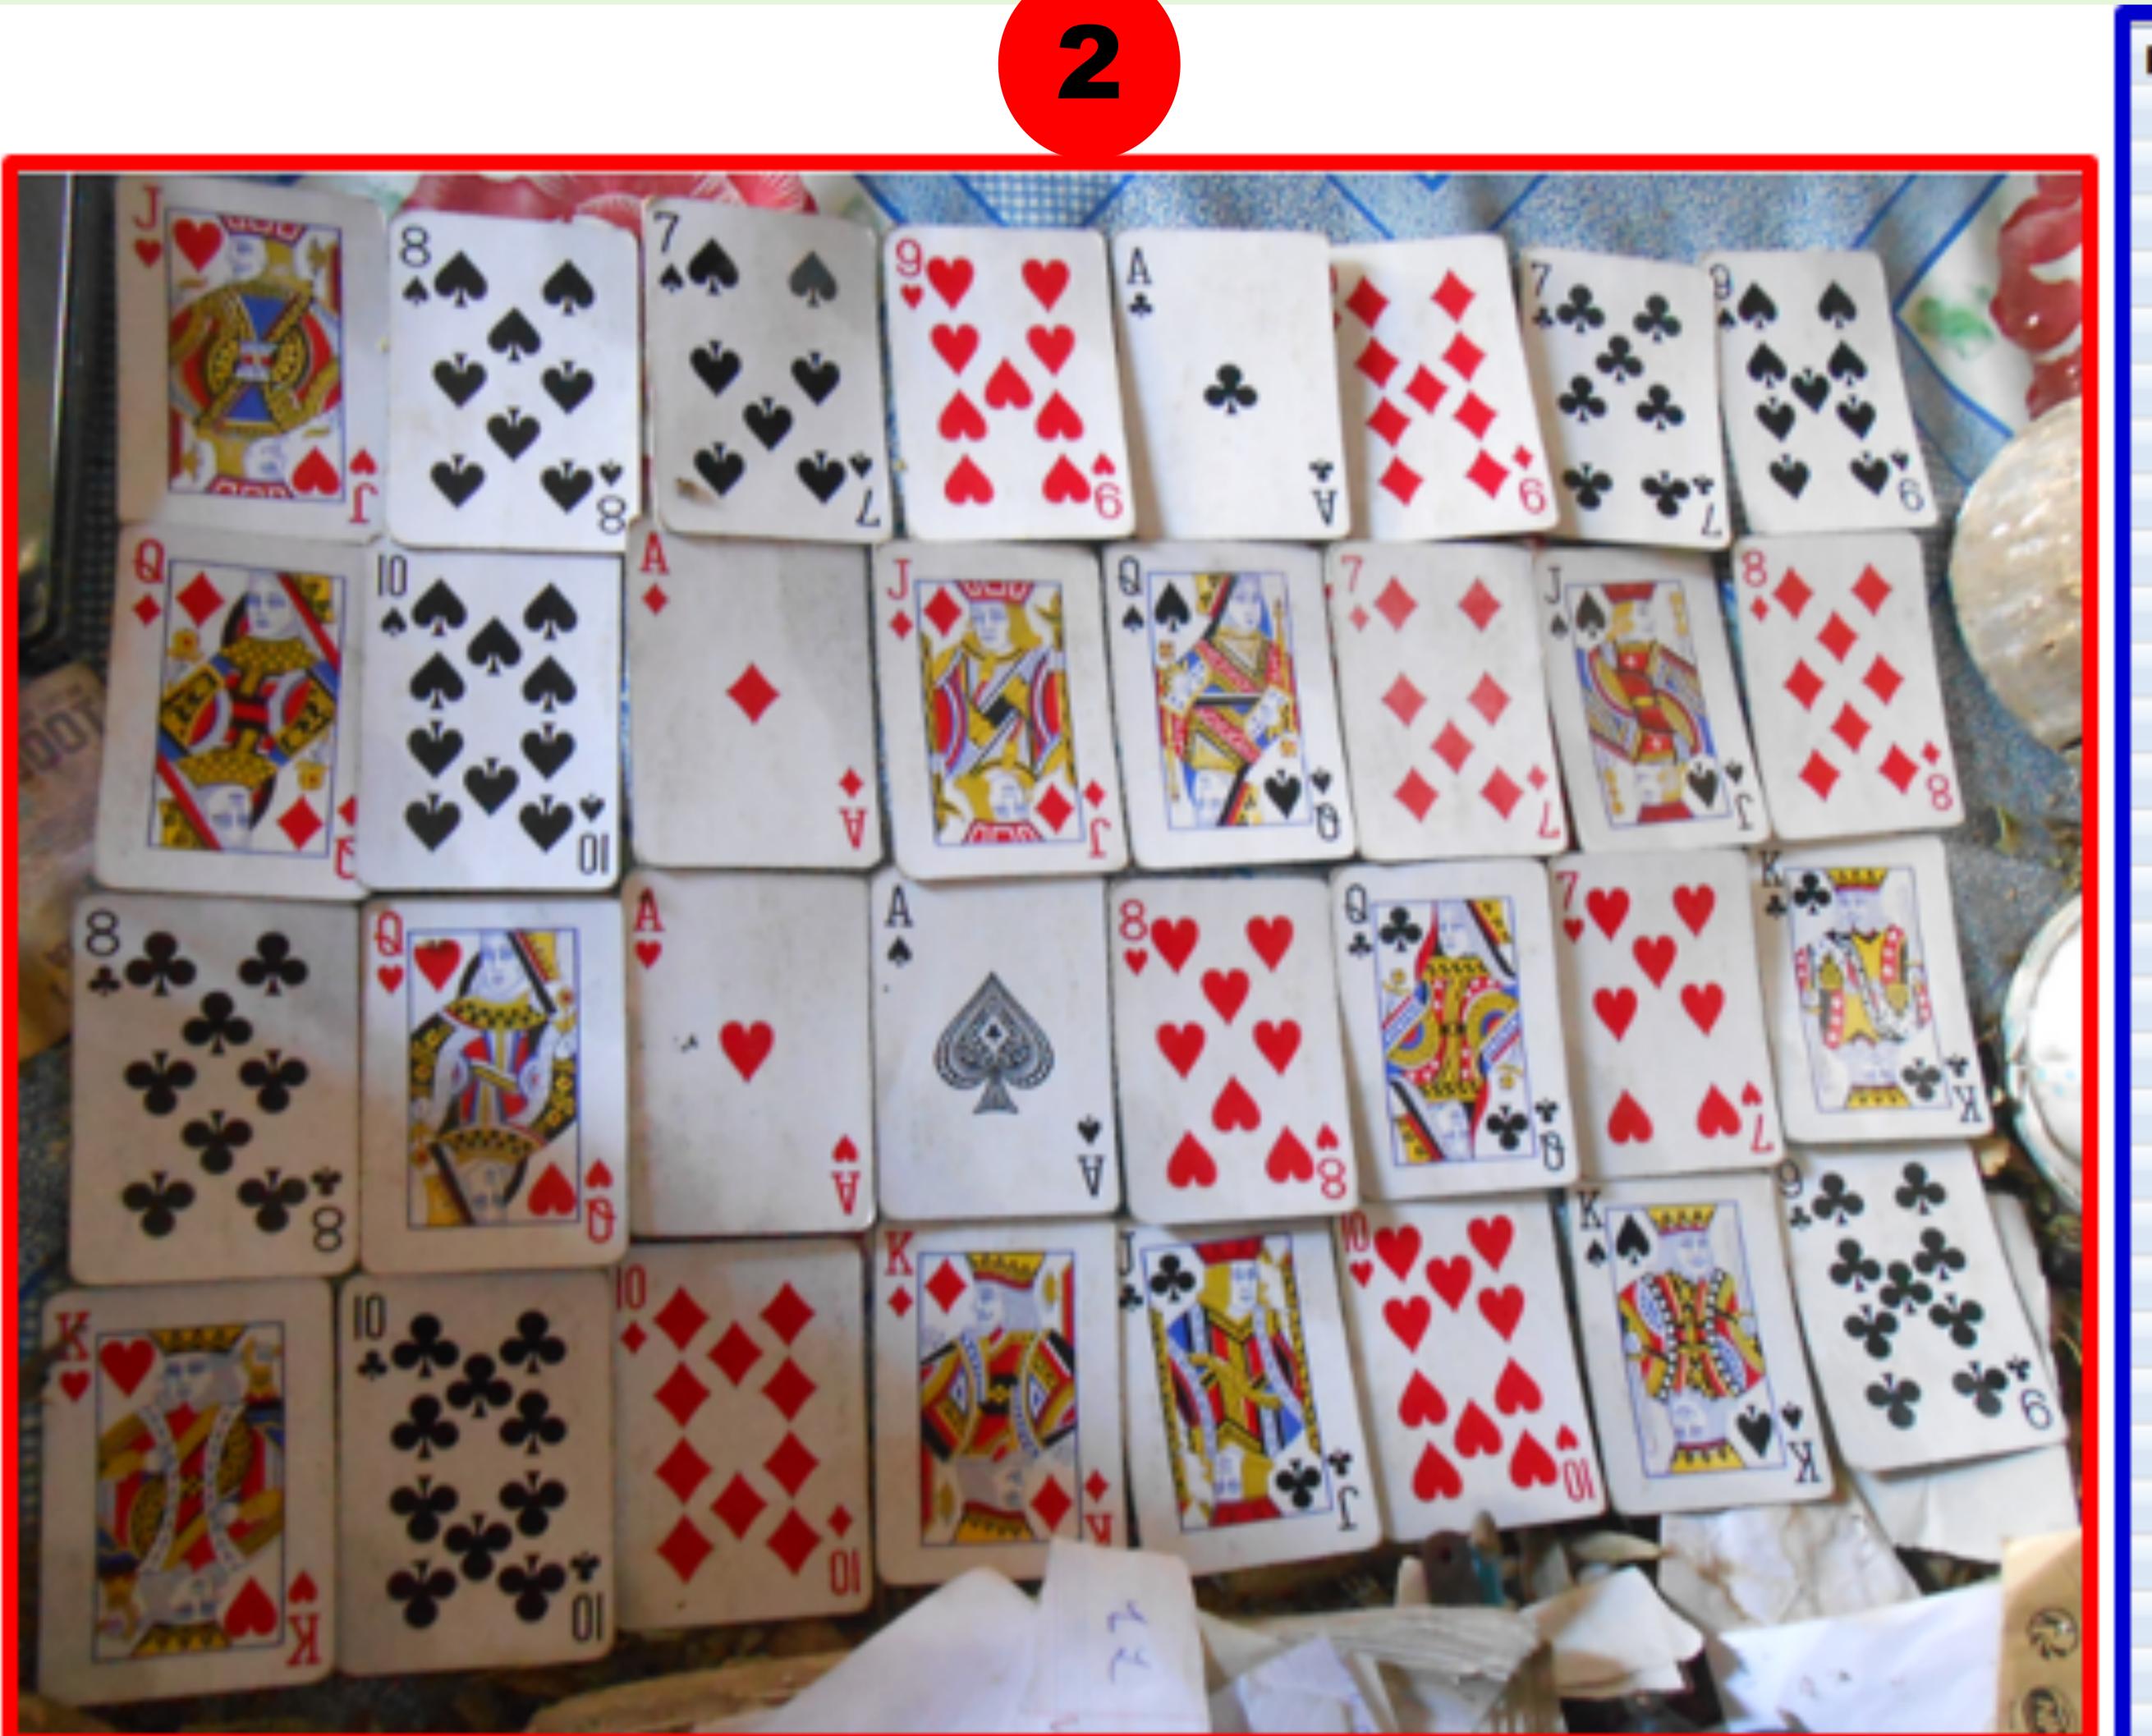

# Storage and result consistency Figure 1 illustrates how the actions : (1) of the card are stored by PROMETHEE, and (2) the way the card was stored in his table, (3) PROMETHEE flow with rank of actions co-operating to the way of storage of the Ombiasy (2). Figure 1: General Presentation of Consultation Treatment "Home Problem"

## In this case, there are several ways to store these 32 cards. But according to the code given for each color, the basic idea will always remain the same if the cards change layout on the table.

|     | Evaluations    |        |
|-----|----------------|--------|
|     | Ace of Hear    | 70,00  |
| ₹.  | Ace of clubs   | 140,00 |
|     | Ace of diam    | 110,00 |
| ₹,  | Ace of spades  | 65,00  |
|     | King of hearts | 40,00  |
| ₹.  | King of clubs  | 45,00  |
| ₹.  | King of dia    | 25,00  |
| ₹.  | King of spa    | 10,00  |
| ₹.  | Oueen of h     | 75,00  |
|     | Queen of d 🔶   | 55,00  |
|     | Queen of di 🔶  | 120,00 |
|     | Queen of s 💠   | 100,00 |
| ₹.  | Jack of heart  | 160,00 |
| ₹.  | Jack of clubs  | 20,00  |
| ₹.  | Jack of dia    | 105,00 |
| <   | Jack of spa    | 90,00  |
| ₹.  | 10 hearts      | 15,00  |
| ₹.  | 10 of clubs    | 35,00  |
|     | 10 of diamol 🔿 | 30,00  |
| ₹.  | 10 of spades   | 115,00 |
| ₹.  | 9 of heart     | 145,00 |
| ₹.  | 9 of dubs      | 5,00   |
|     | 9 tof diamo    | 135,00 |
| <   | 9 of spades    | 125,00 |
| ₹.  | 8 of heart     | 60,00  |
| ₹.  | 8 of clubs     | 80,00  |
| ~   | 8 of diamonds  | 85,00  |
| ₹.  | 8 of spades    | 155,00 |
| ₹.  | 7 of heart     | 50,00  |
| Z ] | 7 of dubs      | 130,00 |
| ~ ] | 7 tof diamo 🔶  | 95,00  |
| ₹.  | 7 of spades    | 150,00 |