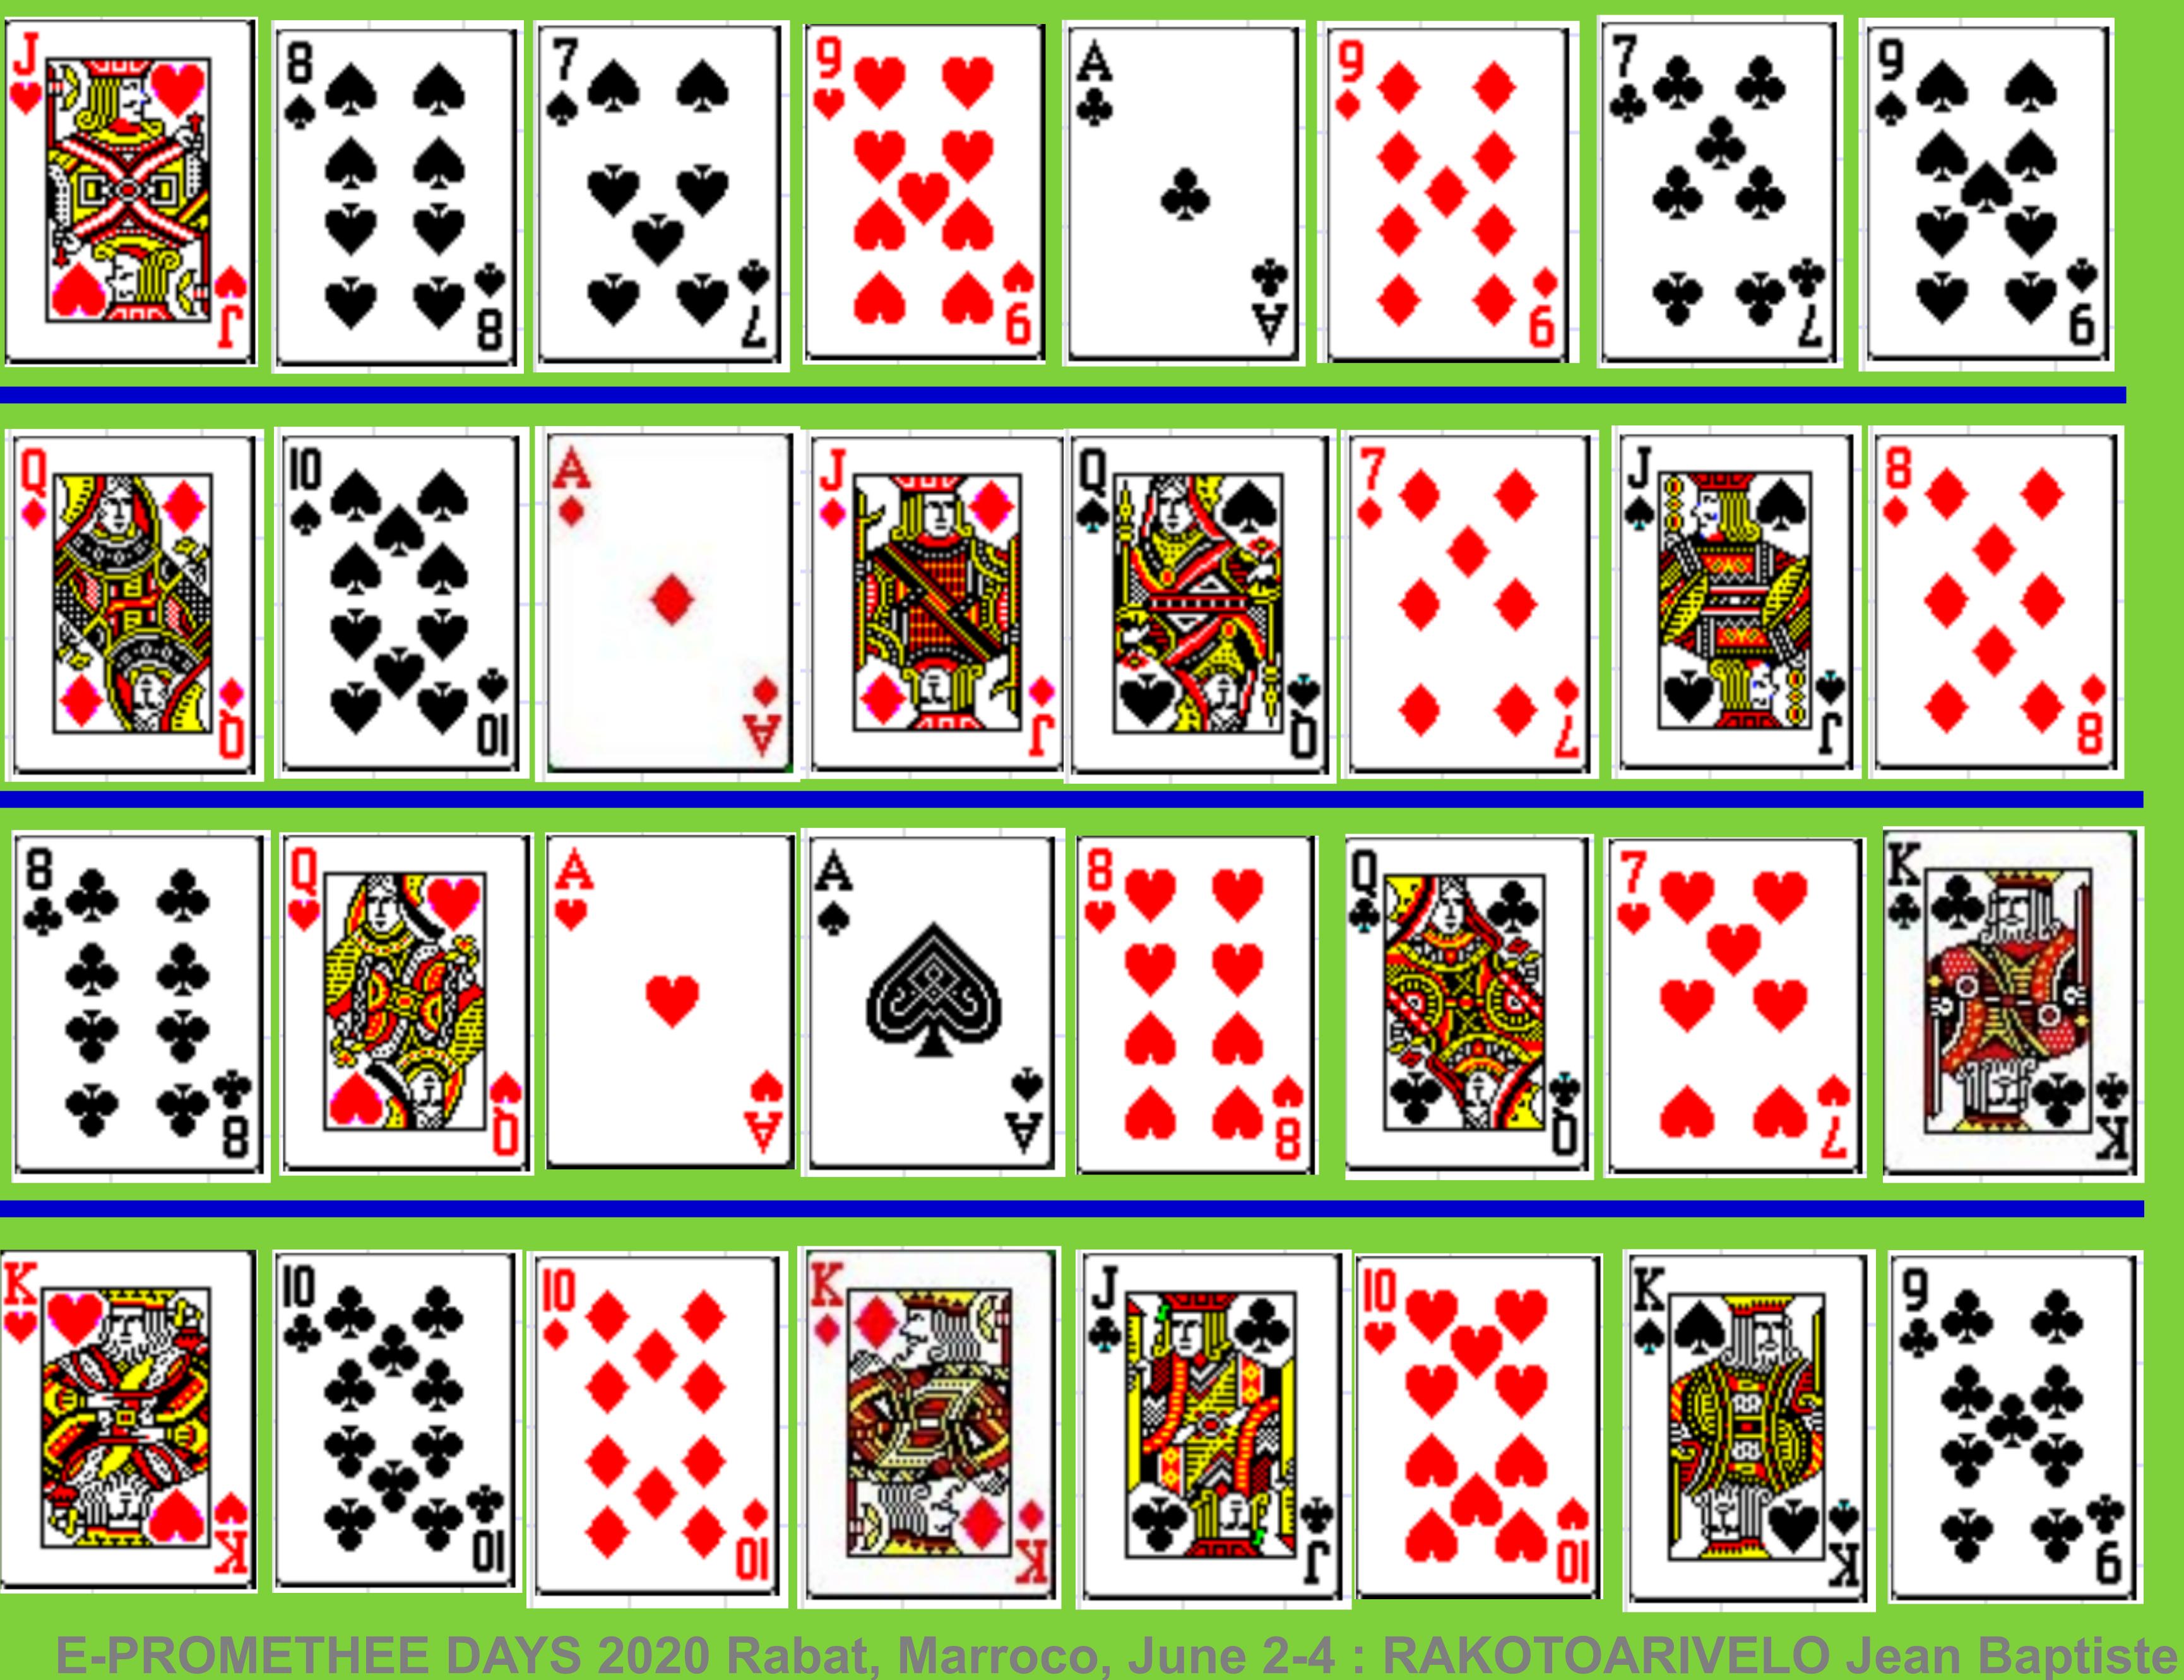

## The **Ombiasy** takes both top and bottom cards, then stowed from left to right. Each card has its own characteristic, reading the card is the end point of consultation result with the corresponding drug prescription

## **Reading the card** These 32 cards are arranged with 4 lines and 8 columns, there are different ways of reading cards on the table namely:

> line reading from left to right and vice versa of cards stored on the table counting from 1 to 7

> the upward and downward reading of the cards on the table that respects the counting order of 1 to 7

> diagonal reading according to direction of the reading from top to bottom and vice versa, cards on the table, this case the counting order is from 1 to 4

# Storage and result consistency Figure 1 illustrates how the actions : (1) of the card are stored by PROMETHEE, and (2) the way the card was stored in his table, (3) PROMETHEE flow with rank of actions co-operating to the way of storage of the Ombiasy (2). Figure 1: General Presentation of Consultation Treatment "Home Problem"