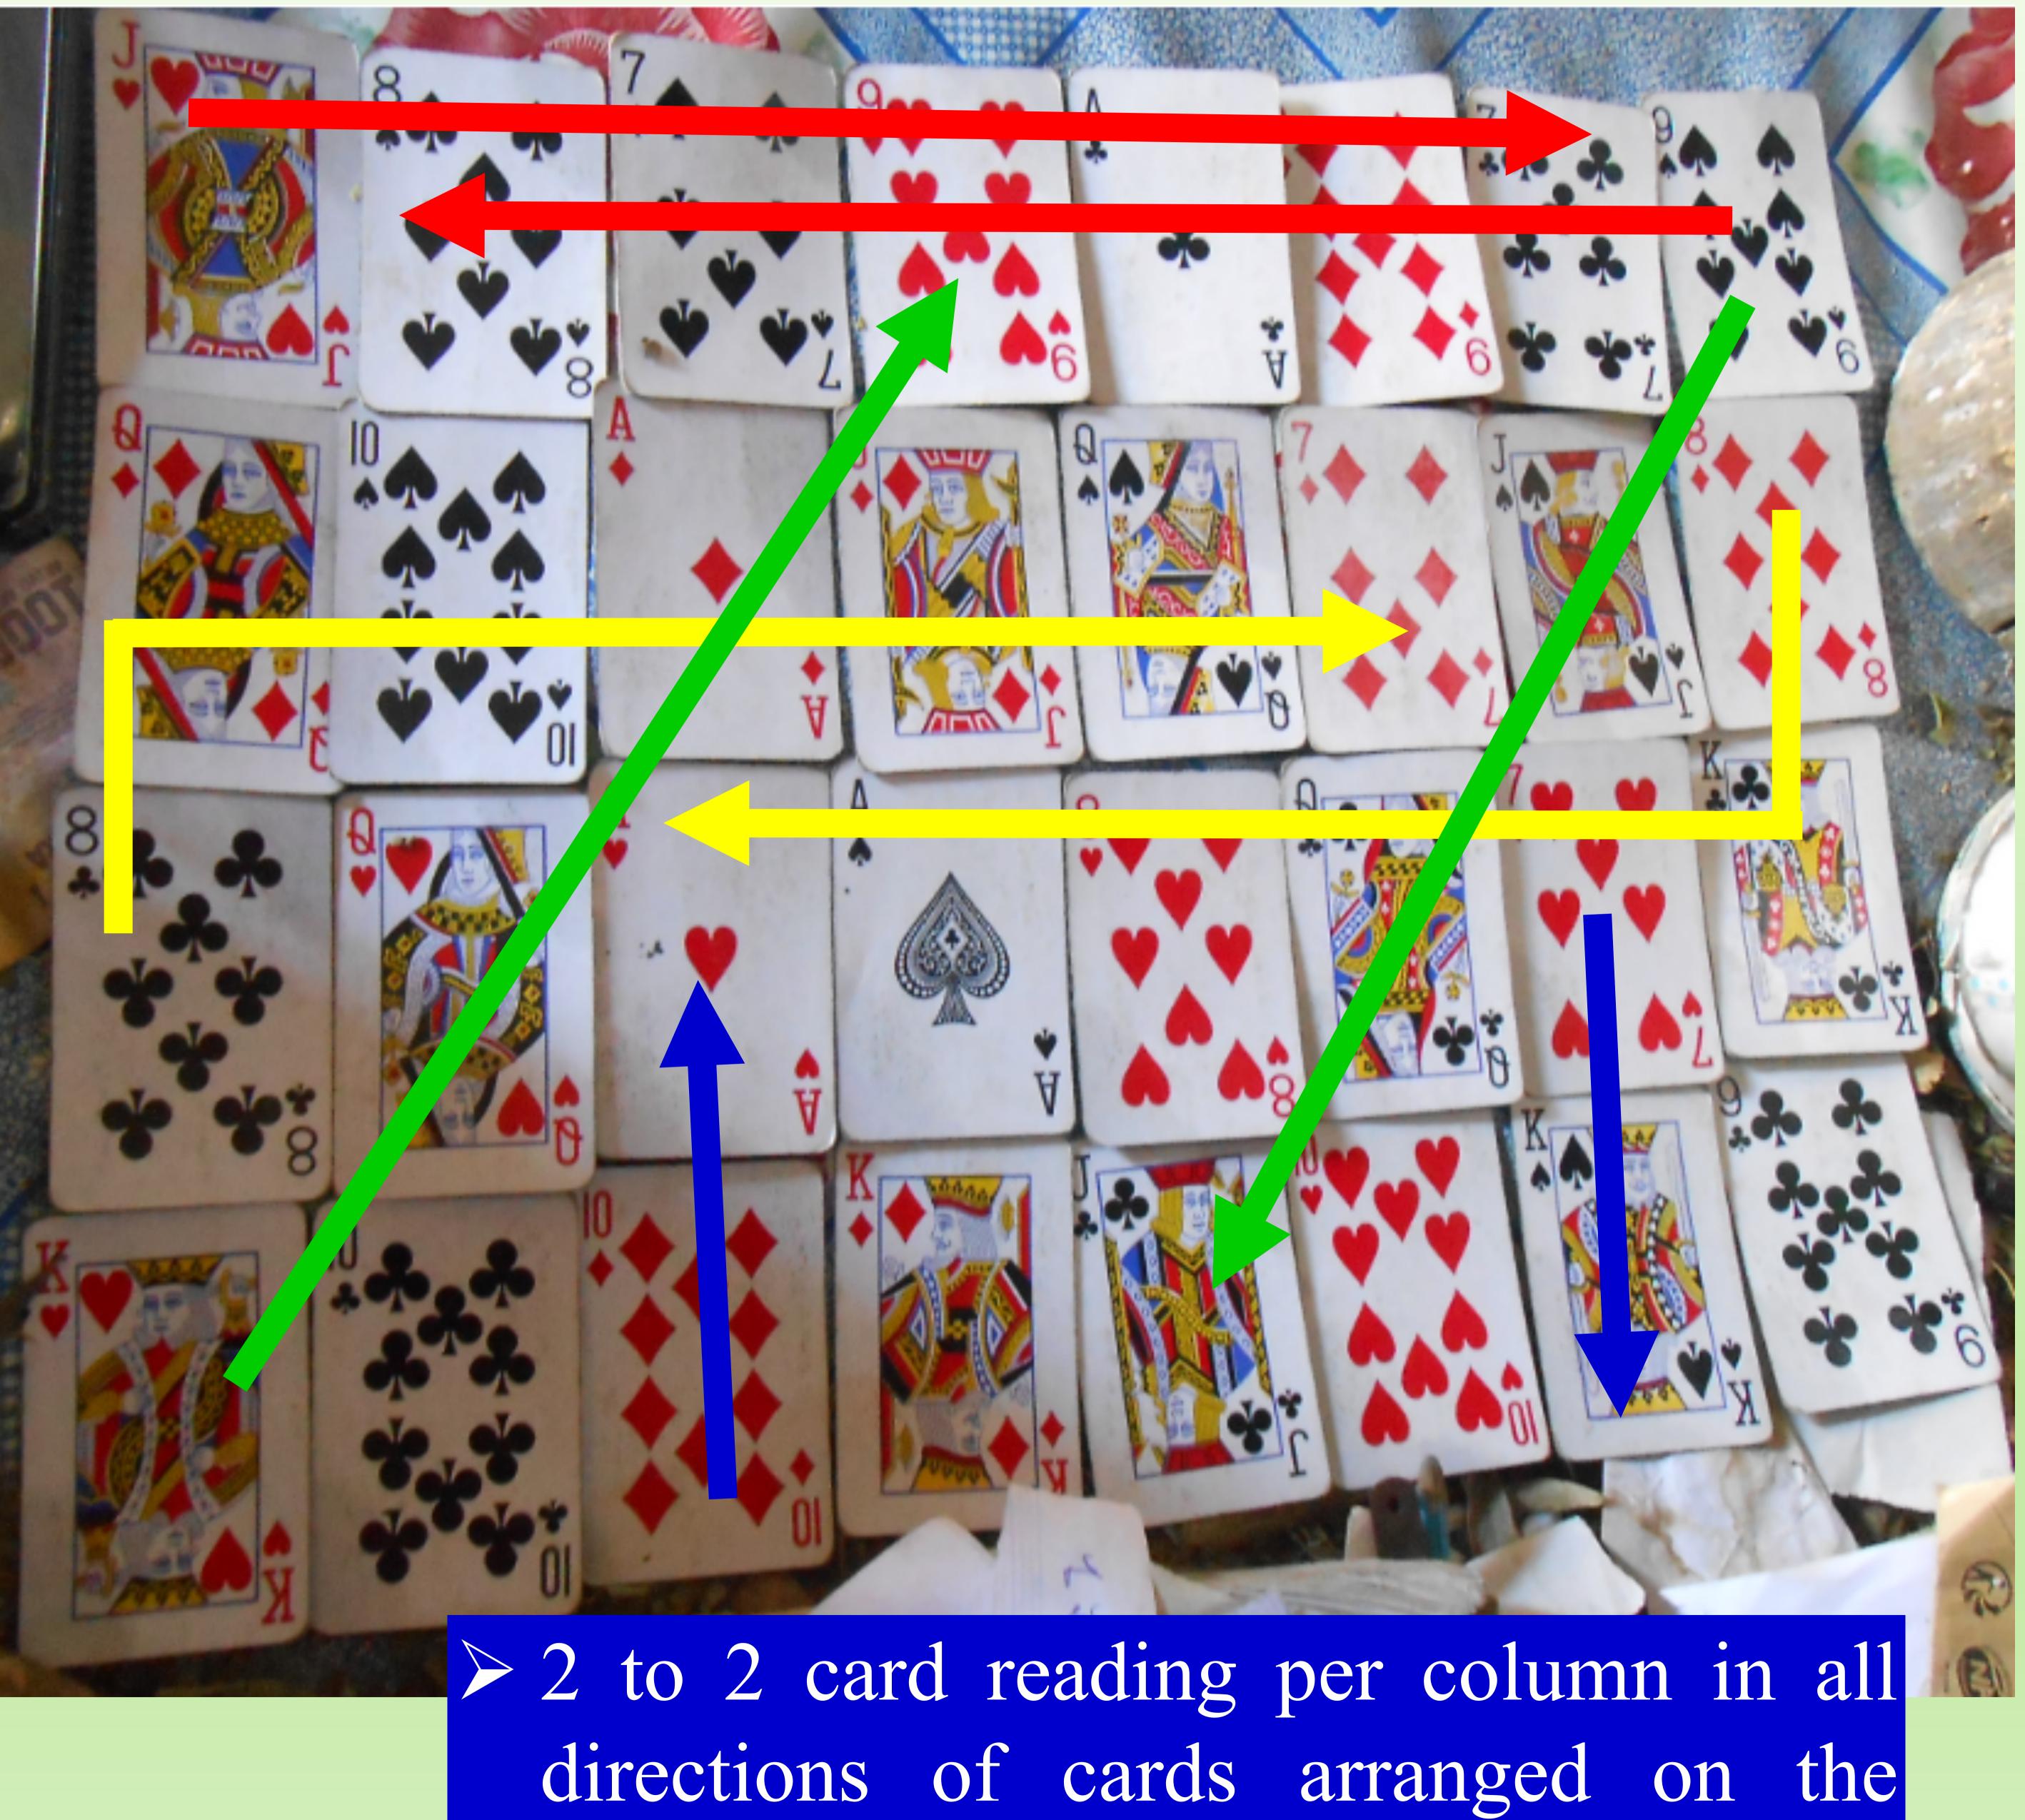

## **Reading the card** These 32 cards are arranged with 4 lines and 8 columns, there are different ways of reading cards on the table namely:

> line reading from left to right and vice versa of cards stored on the table counting from 1 to 7

> the upward and downward reading of the cards on the table that respects the counting order of 1 to 7

> diagonal reading according to direction of the reading from top to bottom and vice versa, cards on the table, this case the counting order is from 1 to 4